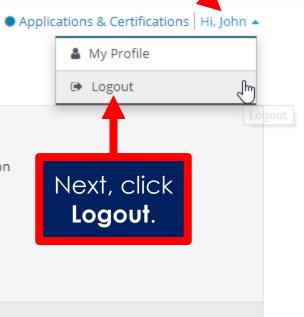

Income
Annual Income: 16,000.00

Special Needs aced Access

Displaced Homeless None Hearing Access Mobility Access Sight Access

None

Log out to protect your information.

First, click on your name.

Yardi Homes & Housing