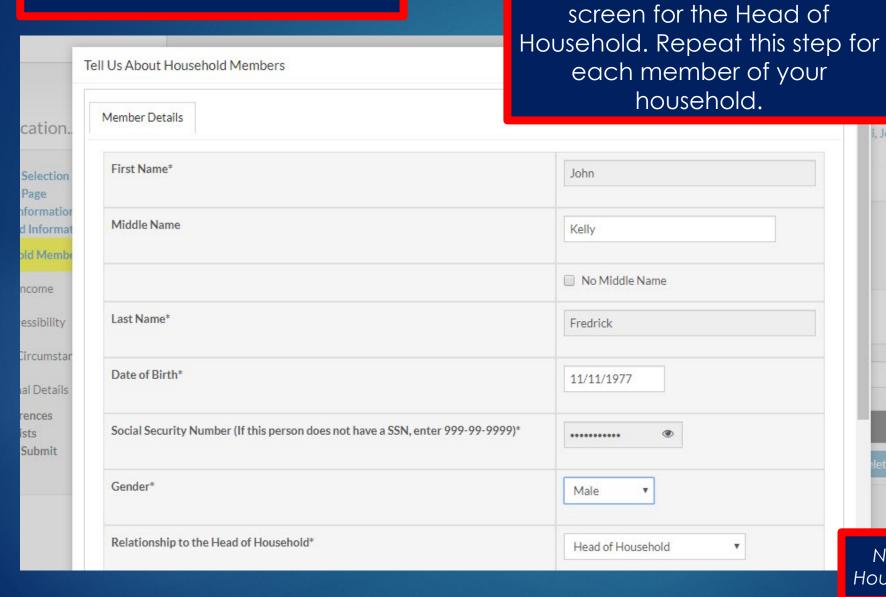

# Member Details Screen (1 of 3):

Complete the member details

Note: Some of the Head of Household's details are locked.

John .

## Member Details Screen (2 of 3):