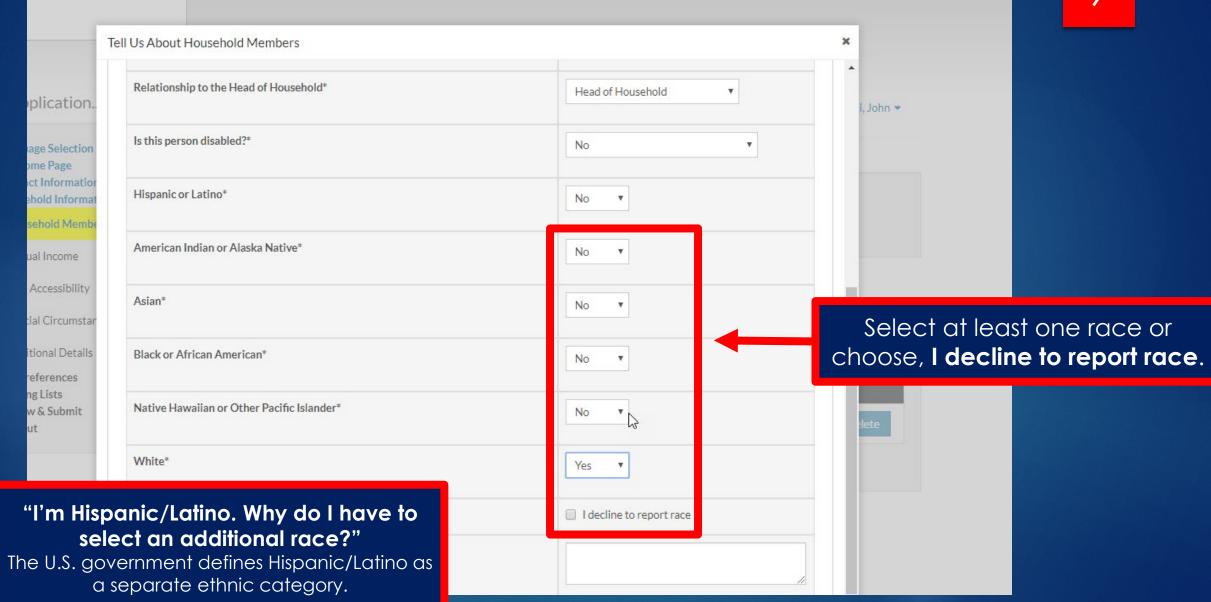

# Member Details Screen (1 of 3):

Complete the member details

Note: Some of the Head of Household's details are locked.

John .

## Member Details Screen (2 of 3):