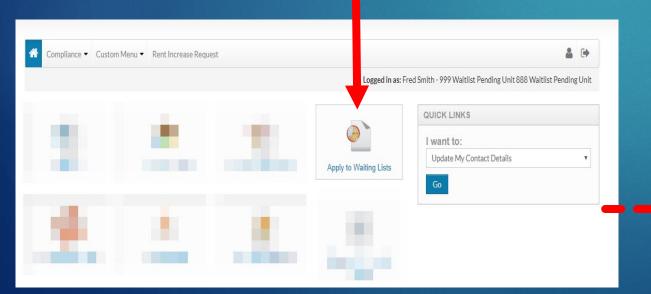

# Online Application Guide

YARDI®, YARDI SYSTEMS, INC., THE YARDI LOGO, RENTCAFÉ PHA, AND THE NAMES OF YARDI PRODUCTS AND SERVICES ARE TRADEMARKS OR REGISTERED TRADEMARKS OF YARDI SYSTEMS, INC. IN THE UNITED STATES AND MAY BE PROTECTED AS TRADEMARKS IN OTHER COUNTRIES. ALL OTHER PRODUCT, SERVICE, OR COMPANY NAMES MENTIONED IN THIS DOCUMENT ARE CLAIMED AS TRADEMARKS AND TRADE NAMES BY THEIR RESPECTIVE COMPANIES.

© 2019 BY YARDI SYSTEMS, INC. ALL RIGHTS RESERVED. ALL TECHNICAL SPECIFICATIONS ARE SUBJECT TO CHANGE.



First, enter your email address and password on the Login page.

After you log in, most users will see the online application.

If this dashboard appears when you log in, select **Apply to Waiting Lists**:





# **Application Overview:**



# Select Your Language:



## Enter Your Contact Information:



#### Enter Household Member Details:



# Member Details Screen (1 of 3):



Complete the member details

Note: Some of the Head of Household's details are locked.

John .

## Member Details Screen (2 of 3):





## Add All Household Members:





#### **Enter Household Income:**



Note: Enter an estimate of your household's yearly income. If you are selected for housing assistance, you'll be required to verify your income at that time.

# Select Unit Accessibility Needs:



# Select Special Circumstances:



"What does 'Displaced' mean?"

"Displaced" means your family was forced to leave your home due to a natural disaster declared by a local, state, or federal government.

# **Answer Addi