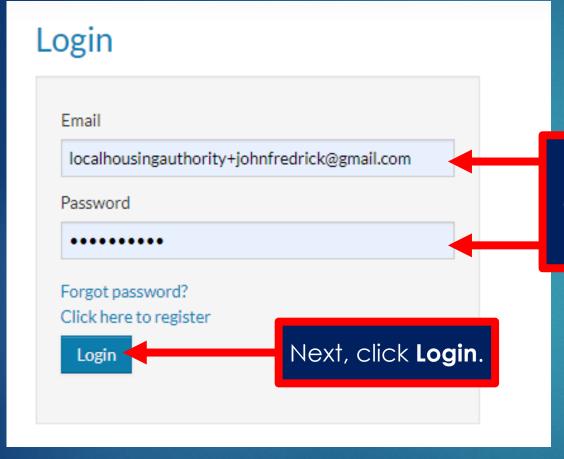

# Online Application Guide

YARDI®, YARDI SYSTEMS, INC., THE YARDI LOGO, RENTCAFÉ PHA, AND THE NAMES OF YARDI PRODUCTS AND SERVICES ARE TRADEMARKS OR REGISTERED TRADEMARKS OF YARDI SYSTEMS, INC. IN THE UNITED STATES AND MAY BE PROTECTED AS TRADEMARKS IN OTHER COUNTRIES. ALL OTHER PRODUCT, SERVICE, OR COMPANY NAMES MENTIONED IN THIS DOCUMENT ARE CLAIMED AS TRADEMARKS AND TRADE NAMES BY THEIR RESPECTIVE COMPANIES.

© 2019 BY YARDI SYSTEMS, INC. ALL RIGHTS RESERVED. ALL TECHNICAL SPECIFICATIONS ARE SUBJECT TO CHANGE.



First, enter your email address and password on the Login page.

After you log in, most users will see the online application.

If this dashboard appears when you log in, select **Apply to Waiting Lists**:





# **Application Overview:**



# Select Your Language:



## Enter Your Contact Information:



#### Enter Household Member Details:



# Member Details Screen (1 of 3):



Complete the member details

Note: Some of the Head of Household's details are locked.

John .

## Member Details Screen (2 of 3):





## Add All Household Members:





#### **Enter Household Income:**



Note: Enter an estimate of your household's yearly income. If you are selected for housing assistance, you'll be required to verify your income at that time.

# Select Unit Accessibility Needs:



# Select S